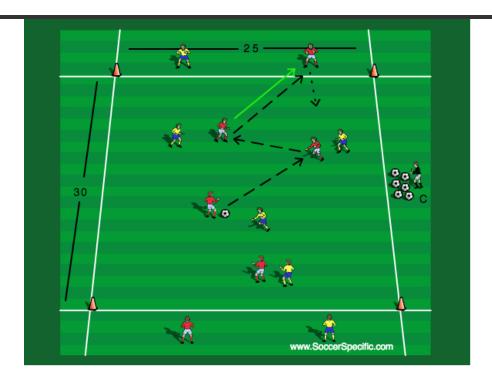

## **6V6 Interchange**

Date: Jul 23, 2018 Duration: 4X2 Min Team: SoccerSpecific

Intensity: (5/10) Category: Tech / Tact

**Setup**: 6V6 possession, 24 total players, 12 field players per group, 4v4+2 targets for each team, one on either side of a 25X30 yard playing area as shown in the diagram. 4X2 minutes, 1 minute rest in between. Two identical field set ups.

**Instructions**: Normal possession inside the playing area, if the ball is played to one of the targets then the player who played the ball must switch positions with him. The target then must penetrate into the grid on the dribble or with a pass. 4 sets of 3 minute games, Variations for each game include 3 touch max, 3 touch max and 8 passes is a goal, unlimited touch and 10 passes is a goal, 3 touch directional play and combine from end to end for a point.