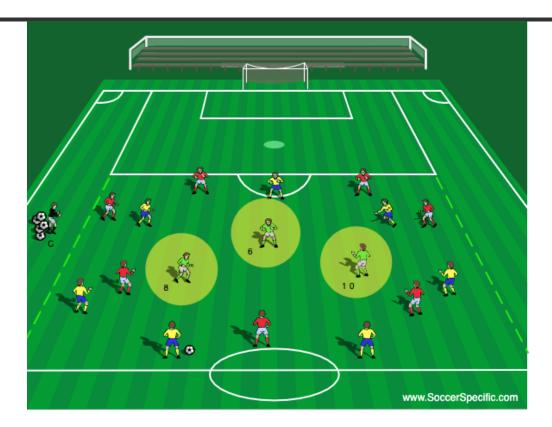

## Setup

7V7+3 functional, position specific possession, 44X45 (top of the penalty box to half field, the width of the penalty area) 17-24 field players.

## Instructions

Teams are in a 4-3-3 formation, 2 or 3 teams based on your numbers for training, 4 games, 2 minutes each. 12 minutes.

## **Coaching Points**

The main focus is the transitional movements/shape of your three central midfielders. Making sure one of the three midfielders takes the starting position of a holding midfielder. Team shape, small group tactics building up through lines especially utilizing the midfield, spreading out while in possession, staying compact while defending, speed of play, establishing a rhythm, all defensive and attacking principles.